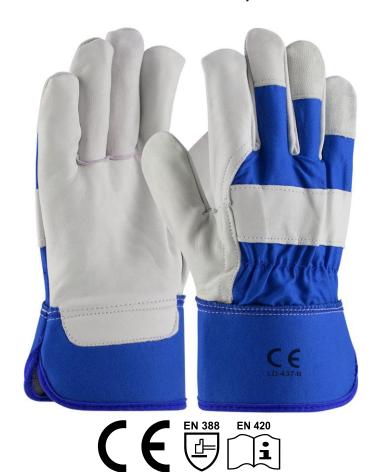

## LD-437 GRAIN LEATHER PALM GLOVES

Cowhide grain leather construction provides comfort, durability, excellent abrasion resistance, and breathability. Cotton lined palm for extra comfort. Gunn cut pattern delivers excellent durability, wear and comfort, especially for heavier gloves. Wing thumb increases comfort in open-handed work. Fabric back provides breathability and flexibility. Leather knuckle strap and finger tips for extra protection. Elastic closure sewn inside glove for safety and comfort. Safety cuff helps protect wrist and allows for fast removal. Color coded hems for easy size identification

#### **FEATURES**

- **Premium Cowhide Grain Leather**
- Available in A+ Grade / A Grade / AB Grade
- Wing Thumb
- Gunn Pattern, Rubberized Cuff Type
- **Blue Striped Fabric Cuff & Back**
- Packing: 10 Dozen/Case
- **Country of Origin: Pakistan**