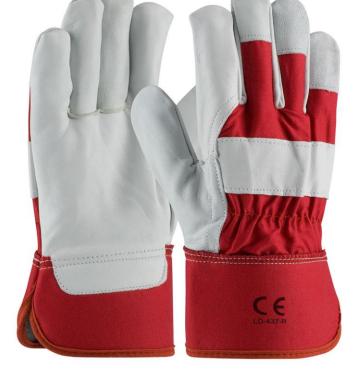

#### LD-437-R GRAIN LEATHER PALM GLOVES

Cowhide grain leather construction provides comfort, durability, excellent abrasion resistance, and breathability. Cotton lined palm for extra comfort. Gunn cut pattern delivers excellent durability, wear and comfort, especially for heavier gloves. Wing thumb increases comfort in open-handed work. Fabric back provides breathability and flexibility. Leather knuckle strap and finger tips for extra protection. Elastic closure sewn inside glove for safety and comfort. Safety cuff helps protect wrist and allows for fast removal. Color coded hems for easy size identification

#### **FEATURES**

- **Premium Cowhide Grain Leather**
- Available in A+ Grade / A Grade / AB Grade
- Wing Thumb
- **Gunn Pattern, Rubberized Cuff Type**
- **Red Plain Fabric Cuff & Back**
- Packing: 10 Dozen/Case
- **Country of Origin: Pakistan**