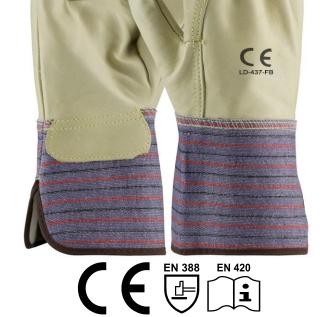

#### LD-437-FB BEIGE GRAIN LEATHER PALM GLOVES

Cowhide leather construction provides comfort, durability, excellent abrasion resistance, and breathability. Cotton lined palm for extra comfort. Gunn cut pattern delivers excellent durability, wear and comfort, especially for heavier gloves. Wing thumb increases comfort in open-handed work. Rugged extra strength back and cuff. Optionally available to Stitched with Kevlar® adding strength and burn resistance. Full leather back for heavy duty protection. Gauntlet cuff for added forearm protection and allows for easy on and off. Color coded hems for easy size identification

#### **FFATURES**

- **Premium Cowhide Grain Leather**
- Available in A+ Grade / A Grade / AB Grade
- Wing Thumb
- Gunn Pattern, Full Leather Back
- **Gauntlet Cuff**
- Packing: 10 Dozen/Case
- **Country of Origin: Pakistan**